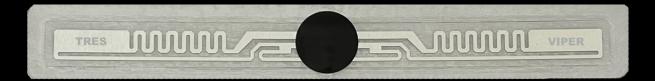

## **VIPER**

TRES Viper clear tags and inlays will offer you the best performance in the smallest of spaces.

It covers a range of applications from AVI to supply chain and industrial automation to brand protection.

These tags are built to be used on detuning and extremely difficult-to-tag materials. May be mounted in vertical or horizontal orientation.

**Specifications:** 

EPC Class 1 Gen2, ISO18000-6c

902-928 MHz

Clear Tag, Combo

Windshield or Headlamp

**Clear Adhesive Backed Sticker** 

Dimensions: 4.75" x 0.042" x 0.625"

Average Read Range: 25-30'

**Discreet Applications** 

888-574-8737